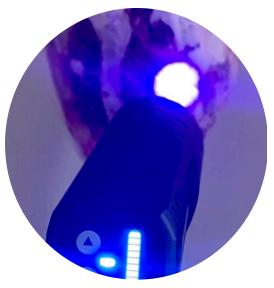

When a positive reading for fecal contamination is recorded, the BluLine unit vibrates, plus an array of LEDs on the display lights up to indicate the positive detection of fecal contamination.

A positive brisket detection with the BluLine Scanner