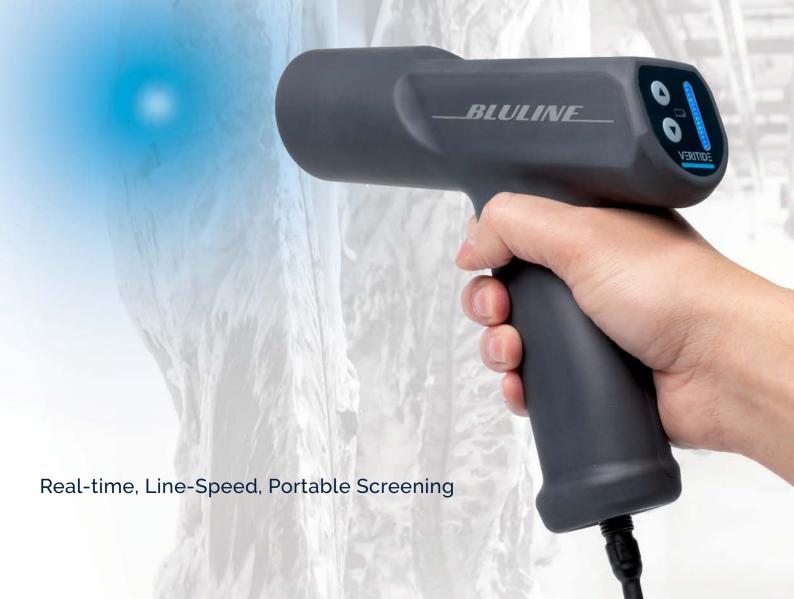

## BLUL/NE Scanner

Precision Contamination Detection Technology

## Make your contamination screening easier, more accurate and more effective than ever!

The BluLine Scanner from Veritide represents a quantum leap in real-time, line-speed, portable contamination screening. This innovative technology platform provides the meat industry with more effective ways to enhance and optimise current contamination detection systems and processes.

#### **How It Works**

The BluLine Scanner is an ingenious internal audit and process improvement tool that detects both visible and non-visible fecal contamination down to the micro level.

Quickly and effortlessly, the BluLine Scanner shines a spot of blue fluorescent light onto the meat carcass.