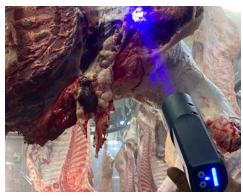

ive than ever!

The BluLine Scanner from Veritide represents a quantum leap in real-time, line-speed, portable contamination screening. This innovative technology platform provides the meat industry with more effective ways to enhance and optimise current contamination detection systems and processes.

#### **How It Works**

The BluLine Scanner is an ingenious internal audit and process improvement tool that detects both visible and non-visible fecal contamination down to the micro level.

Quickly and effortlessly, the BluLine Scanner shines a spot of blue fluorescent light onto the meat carcass.

When a positive reading for fecal contamination is recorded, the BluLine unit vibrates, plus an array of LEDs on the display lights up to indicate the positive detection of fecal contamination.



A positive brisket detection with the BluLine Scanner



- Detection Accuracy
- Detection Reliability
- Detection Speed



- Shelf Life Loss
- Product Waste and Loss
- Consumer Safety Risks
- Recall Risks and Costs
- Reputational and Brand Image







### **Operational Benefits**



# The BluLine Scanner delivers benefits that accrue throughout the entire supply chain.



#### **Contamination Detection Taken Further**

Consider all the ways in which the BluLine Scanner could optimise and enhance your current, conventional, contamination detection systems; like laboratory test methods, visual inspection processes and intervention techniques.



A positive lamb detection with the BluLine Scanner

### Process Improvement and Operational Benefits

Quality control and/or operations personnel