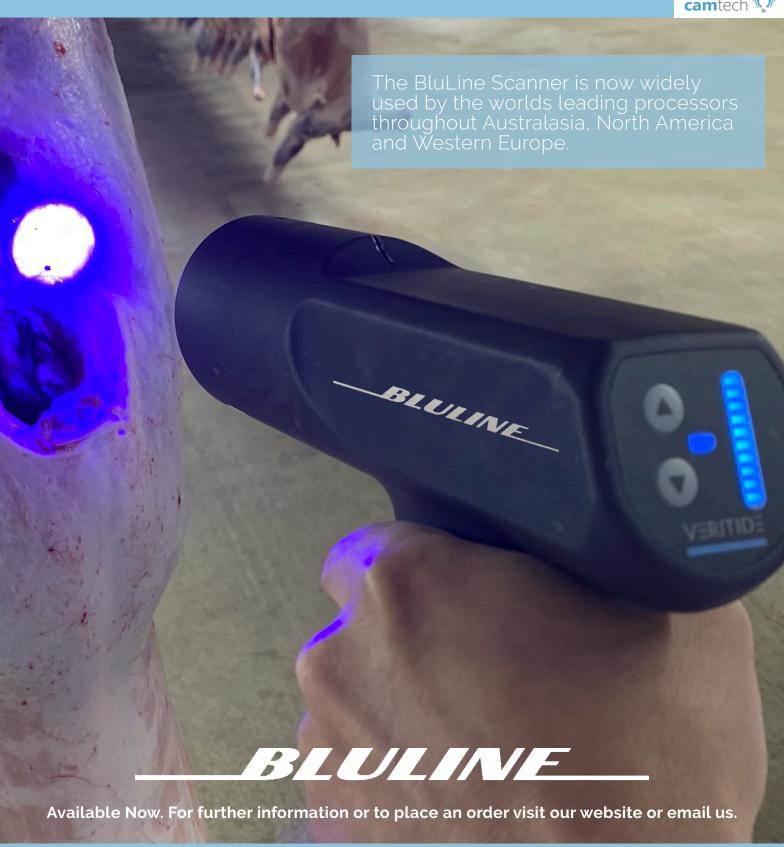

#### **How It Works**

The BluLine Scanner is an ingenious internal audit and process improvement tool that detects both visible and non-visible fecal contamination down to the micro level.

Quickly and effortlessly, the BluLine Scanner shines a spot of blue fluorescent light onto the meat carcass.

When a positive reading for fecal contamination is recorded, the BluLine unit vibrates, plus an array of LEDs on the display lights up to indicate the positive detection of fecal contamination.

A positive brisket detection with the BluLine Scanner

A positive lamb detection with the BluLine Scanner